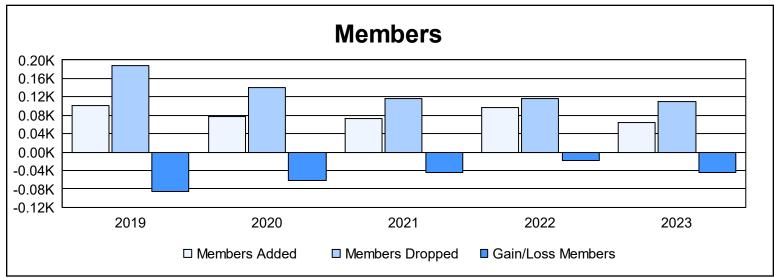

District 12 L As of June 2023 Cumulative

| Year      | New<br>Clubs | Dropped<br>Clubs | Gain/<br>Loss<br>Clubs | New<br>Members | Charter<br>Members | Reinstate<br>Members | Transfer<br>Members | Total<br>Member<br>Added | Total<br>Members<br>Dropped | Gain/<br>Loss<br>Members |
|-----------|--------------|------------------|------------------------|----------------|--------------------|----------------------|---------------------|--------------------------|-----------------------------|--------------------------|
| 2018-2019 | 0            | 4                | -4                     | 93             | 0                  | 3                    | 6                   | 102                      | 187                         | -85                      |
| 2019-2020 | 0            | 1                | -1                     | 53             | 1                  | 17                   | 7                   | 78                       | 140                         | -62                      |
| 2020-2021 | 0            | 1                | -1                     | 52             | 0                  | 17                   | 3                   | 72                       | 116                         | -44                      |
| 2021-2022 | 1            | 0                | 1                      | 60             | 32                 | 1                    | 4                   | 97                       | 116                         | -19                      |
| 2022-2023 | 0            | 4                | -4                     | 57             | 0                  | 4                    | 3                   | 64                       | 109                         | -45                      |
| Average   | 0            | 2                | -2                     | 63             | 7                  | 8                    | 5                   | 83                       | 134                         | -51                      |