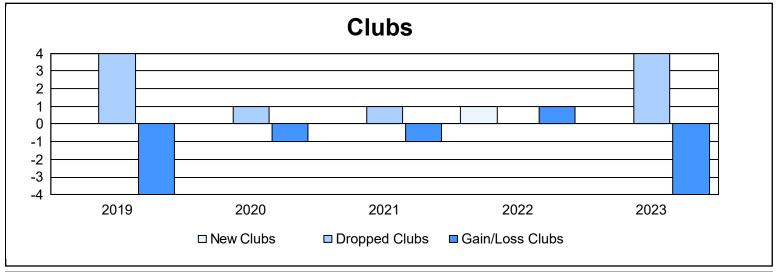

District 12 L As of June 2023 Cumulative

| Year      | New<br>Clubs | Dropped<br>Clubs | Gain/<br>Loss<br>Clubs | New<br>Members | Charter<br>Members | Reinstate<br>Members | Transfer<br>Members | Total<br>Member<br>Added | Total<br>Members<br>Dropped | Gain/<br>Loss<br>Members |
|-----------|--------------|------------------|------------------------|----------------|--------------------|----------------------|---------------------|--------------------------|-----------------------------|--------------------------|
| 2018-2019 | 0            | 4                | -4                     | 93             | 0                  | 3                    | 6                   | 102                      | 187                         | -85                      |
| 2019-2020 | 0            | 1                | -1                     | 53             | 1                  | 17                   | 7                   | 78                       | 140                         | -62                      |
| 2020-2021 | 0            | 1                | -1                     | 52             | 0                  | 17                   | 3                   | 72                       | 116                         | -44                      |
| 2021-2022 | 1            | 0                | 1                      | 60             | 32                 | 1                    | 4                   | 97                       | 116                         | -19                      |
| 2022-2023 | 0            | 4                | -4                     | 57             | 0                  | 4                    | 3                   | 64                       | 109                         | -45                      |
| Average   | 0            | 2                | -2                     | 63             | 7                  | 8                    | 5                   | 83                       | 134                         | -51                      |